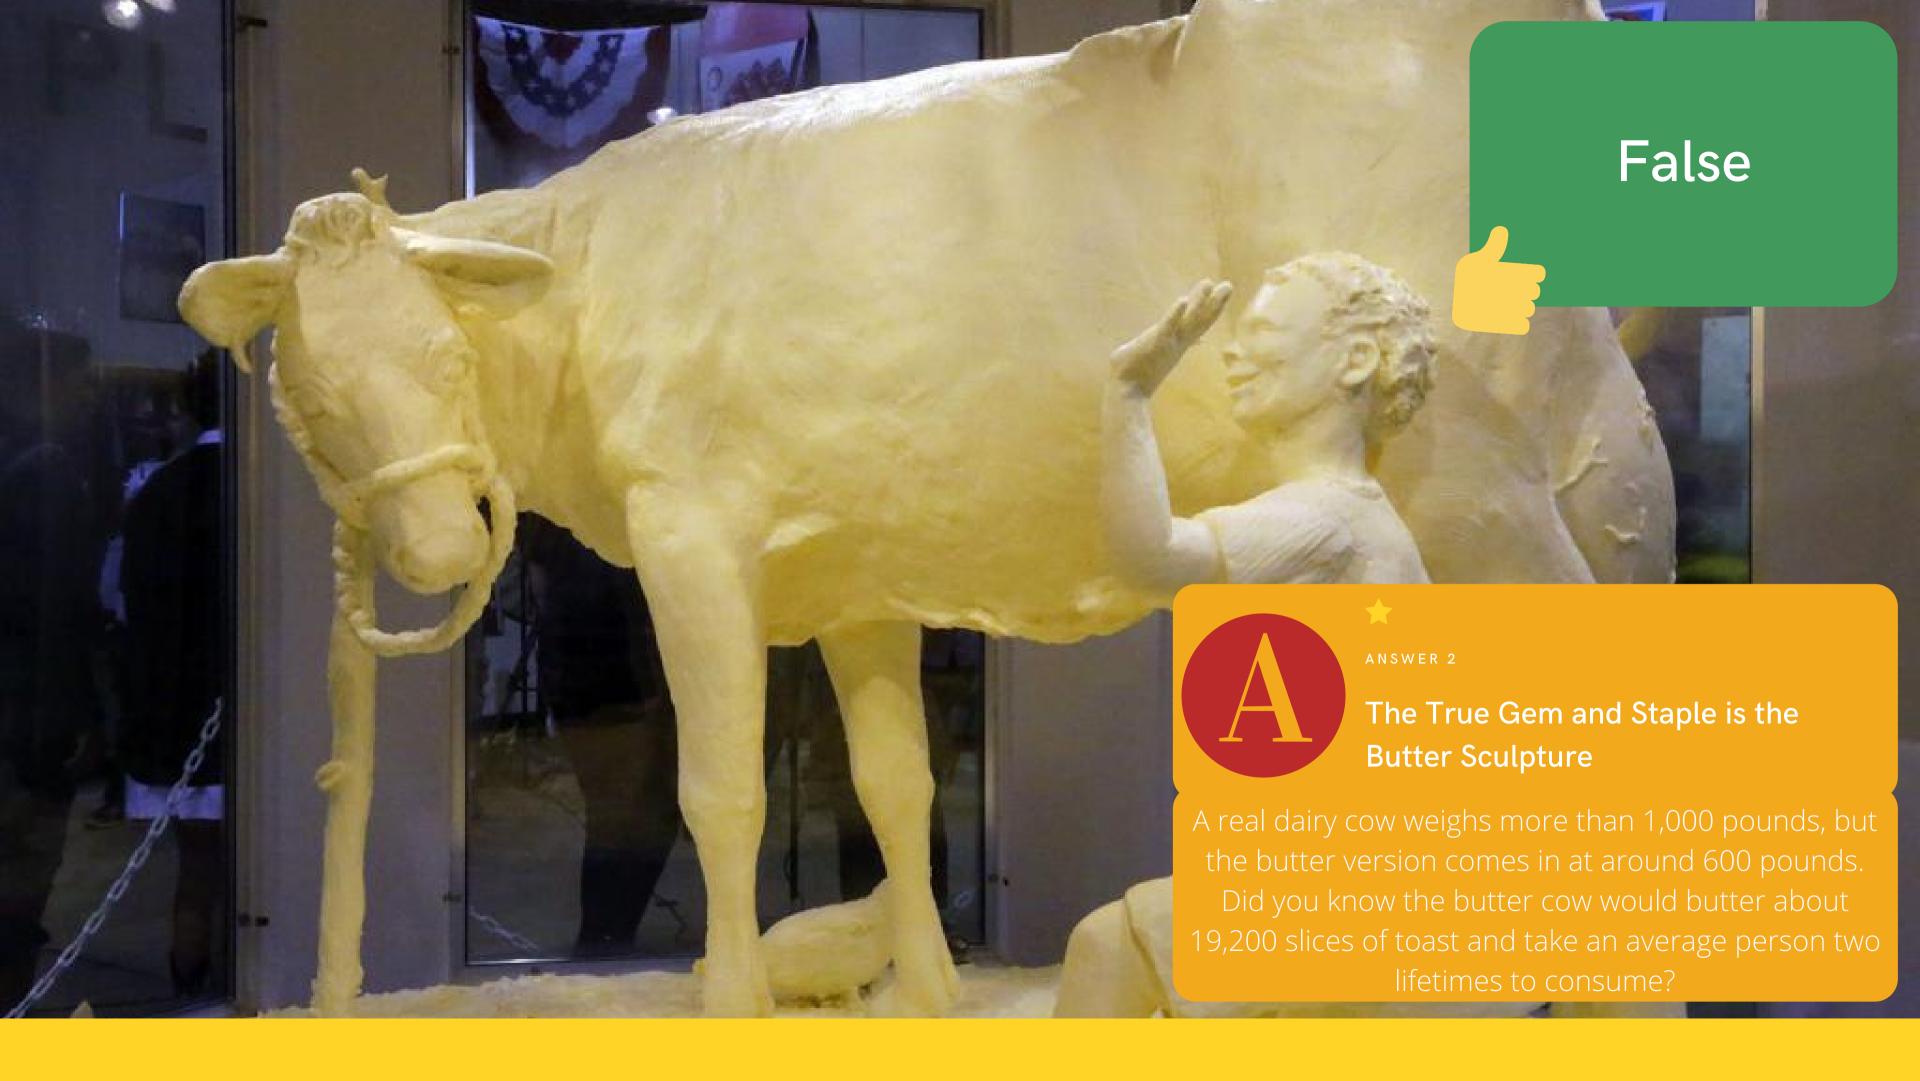

## FUN FACTS AND TRIVIA

## ALL ABOUT STATE FAIRS ACROSS THE USA







## Mechanics Section







- This game consists of three rounds an easy, a moderate, and a difficult round.
- Each question only has one correct answer. Wrong spelling of answers will still count.
- Participants are not allowed to use outside help of any kind.
- The quiz master's decisions are final.
- Have fun!



















Which State Fair claims to have invented the Corndog?





Texas State Fair

Wisconsin State Fair

Both Minnesota and Texas



\*\*

ANSWER 3

Both Minnesota and Texas

Most people
think it is
definitely Texas,
We think
Wisconsin
started it all!









Texas has one of the longest State fairs in the USA. It runs for \_\_\_\_ Days

























This sprawling state fair offers helicopter rides, a beer and wine garden, a circus, live entertainment, a **Giraffe Menagerie** Petting Zoo, live harness racing, and more to its thousands of annual attendees. The Giraffe Menagerie Petting Zoo feels especially noteworthy here.