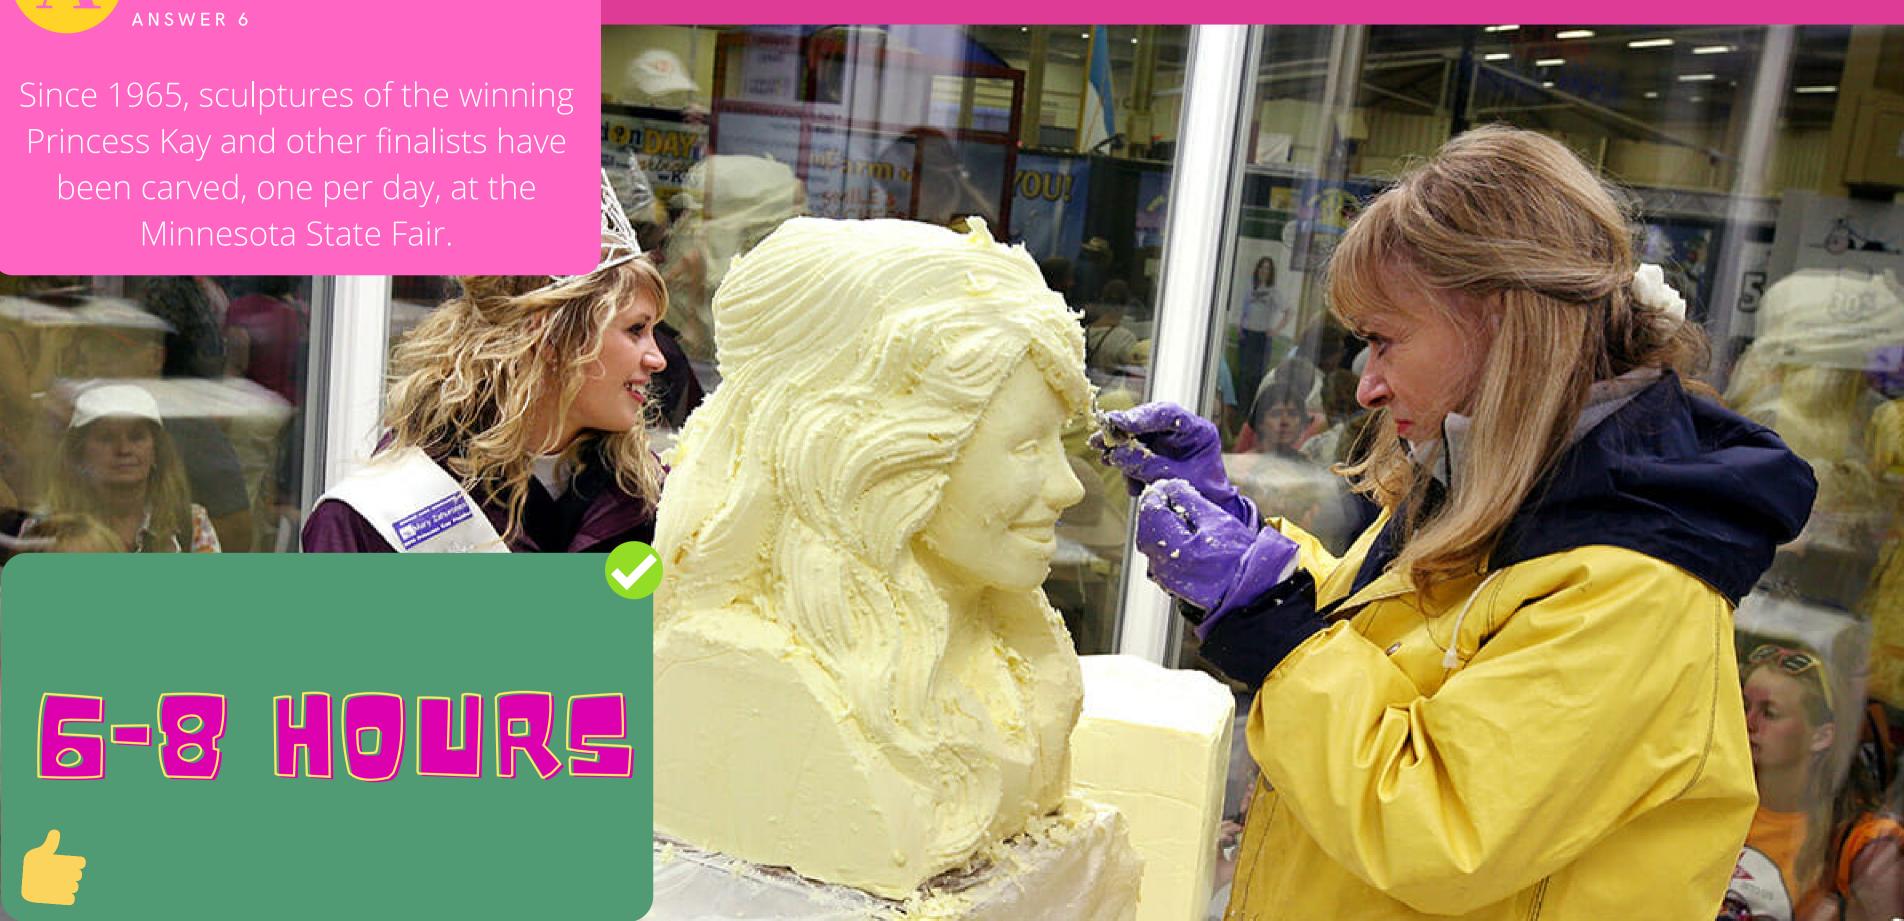

Texas has one of the longest State fairs in the USA. It runs for \_\_\_\_ Days

This sprawling state fair offers helicopter rides, a beer and wine garden, a circus, live entertainment, a **Giraffe Menagerie** Petting Zoo, live harness racing, and more to its thousands of annual attendees. The Giraffe Menagerie Petting Zoo feels especially noteworthy here.