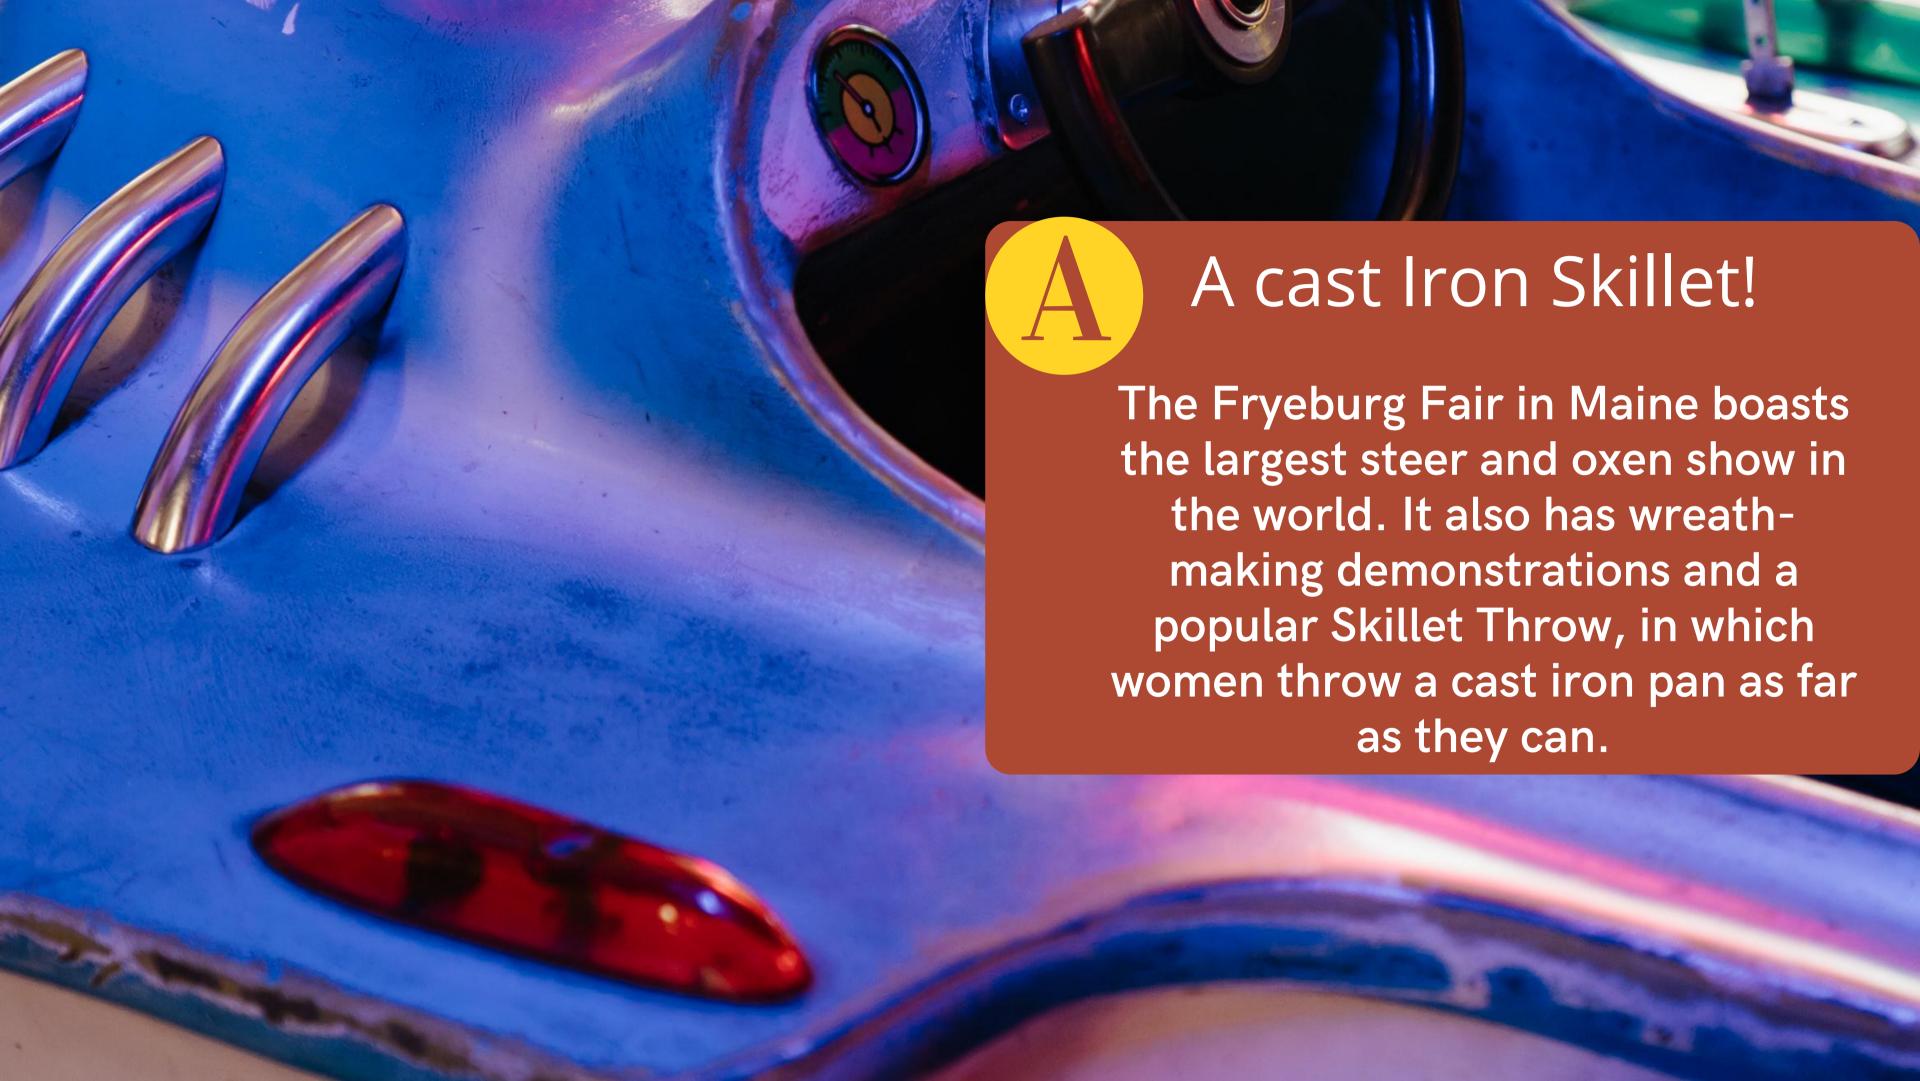

Texas has one of the longest State fairs in the USA. It runs for \_\_\_\_ Days

This sprawling state fair offers helicopter rides, a beer and wine garden, a circus, live entertainment, a **Giraffe Menagerie** Petting Zoo, live harness racing, and more to its thousands of annual attendees. The Giraffe Menagerie Petting Zoo feels especially noteworthy here.