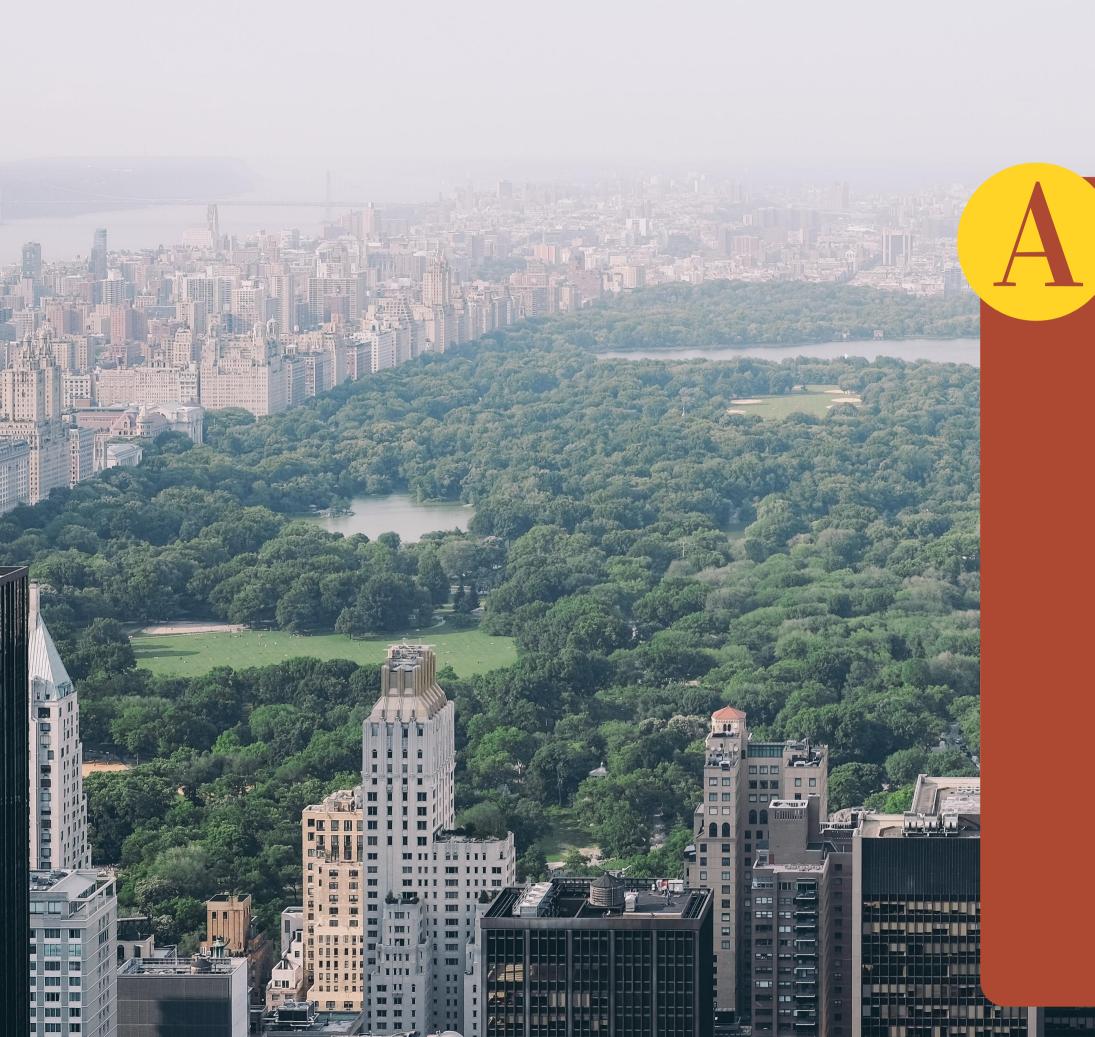

# Harry Potter has an Owl named

Central Park
Bethesda Terrace is one of the more poular locations

The fountain makes a cameo in the 1992 sequel to Home Alone, wherein Kevin, running from the "Sticky Bandits", hops into a horse carriage in front of Bethesda Fountain. Most recently, the same backdrop was featured in 2012's The Avengers.