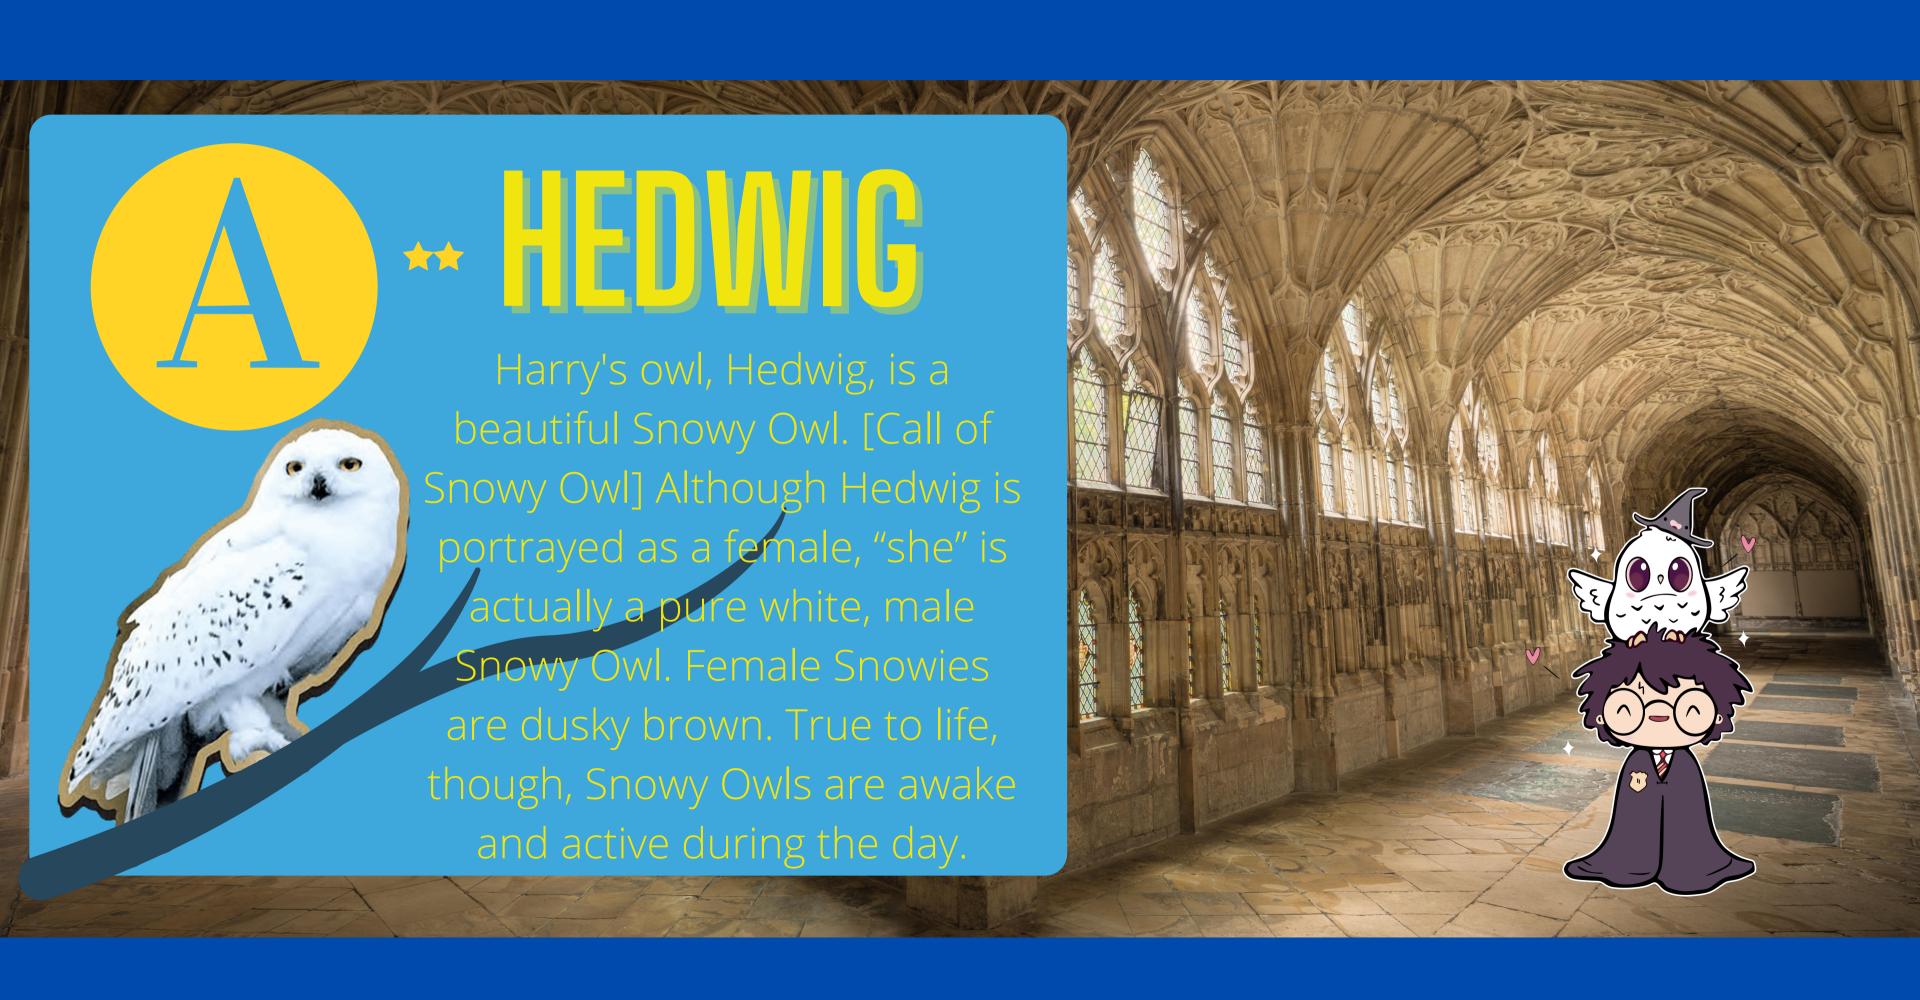

# Harry Potter has an Owl named

Central Park
Bethesda Terrace is one of the more poular locations

The fountain makes a cameo in the 1992 sequel to Home Alone, wherein Kevin, running from the "Sticky Bandits", hops into a horse carriage in front of Bethesda Fountain. Most recently, the same backdrop was featured in 2012's The Avengers.