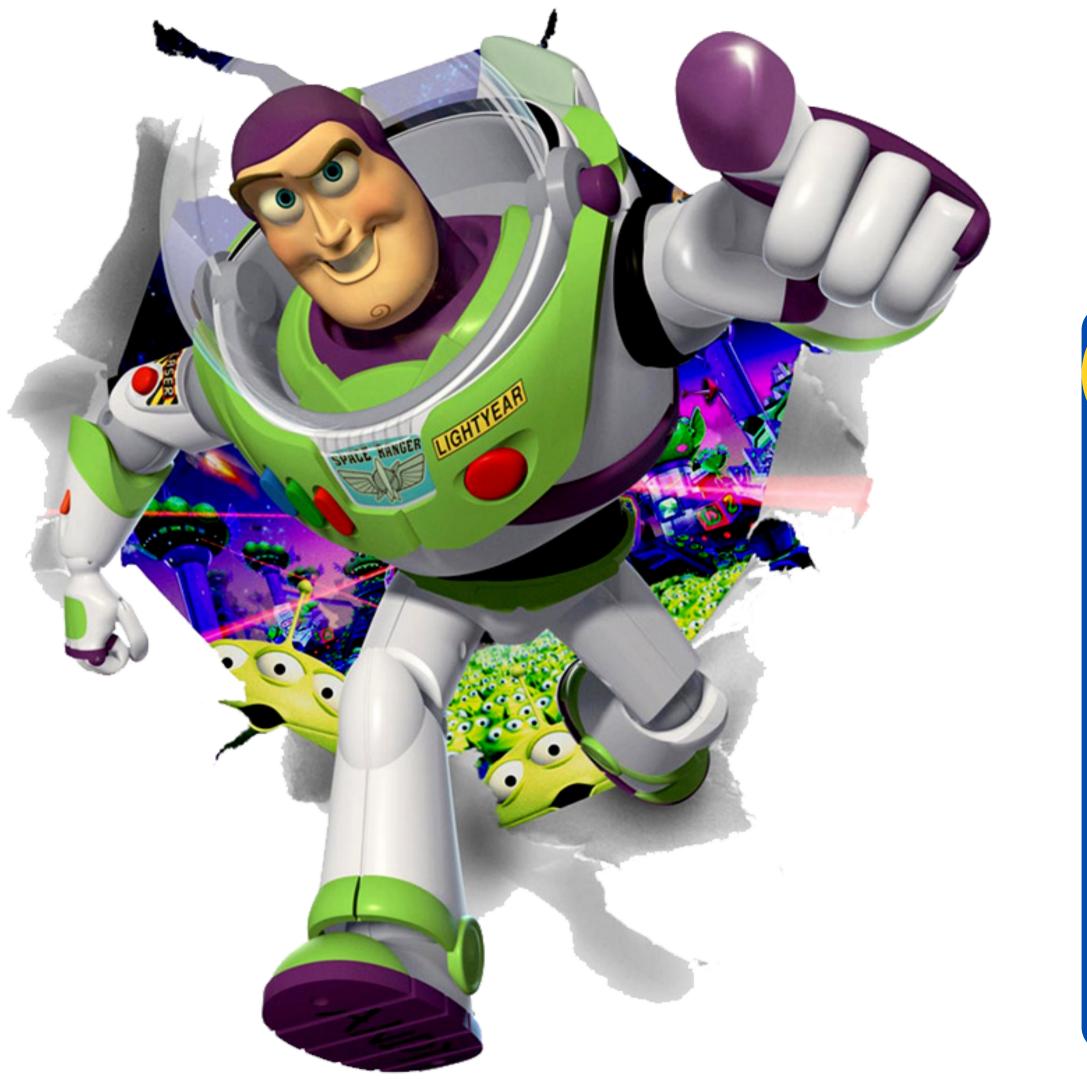

How did Buzz Lightyear come to be green and purple?

A

The creators favorite color is lime green and his wife's favorite color is Purple!