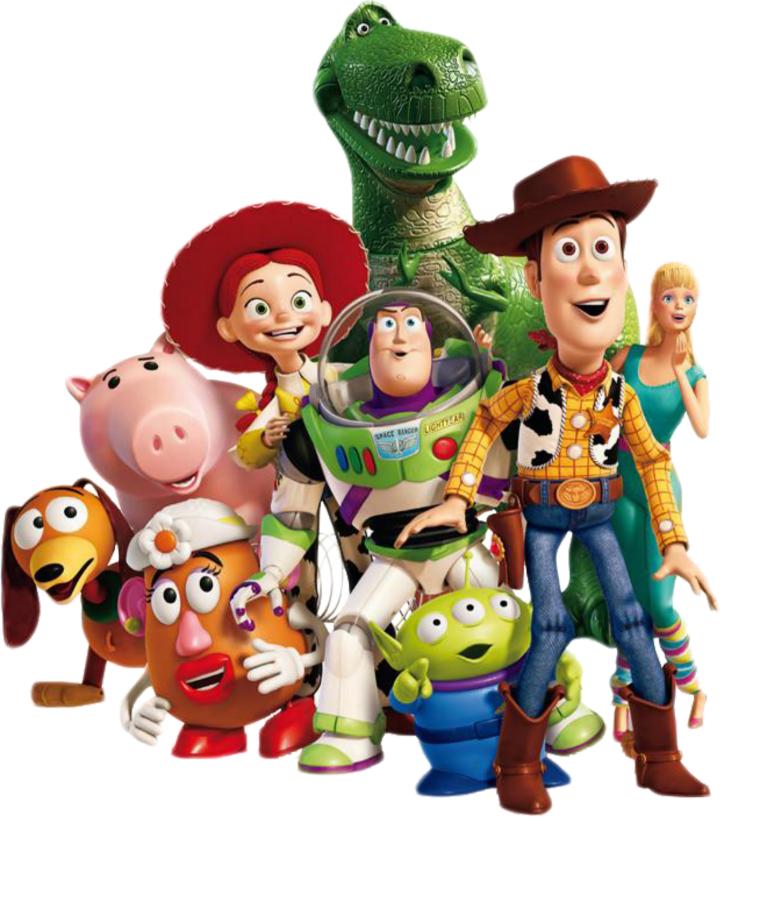

green pepper, and mushrooms
- Michelangelo's Favorite Pizza includes pepperoni, ham, pineapple, and jalapeno
- Raphael's Favorite Pizza includes pepperoni, Italian sausage, bacon, and beef.







ANSWER 3

### the Goonies

When Chunk is talking to the police on the phone, the officer says, "Just like that last prank, about all those little creatures that multiply when you throw water on them" In reference to the movie Gremilins





# Harry Potter has an Owl named























Central Park
Bethesda Terrace is one of the more poular locations

The fountain makes a cameo in the 1992 sequel to Home Alone, wherein Kevin, running from the "Sticky Bandits", hops into a horse carriage in front of Bethesda Fountain. Most recently, the same backdrop was featured in 2012's The Avengers.







How did Buzz Lightyear come to be green and purple?



A

The creators favorite color is lime green and his wife's favorite color is Purple!