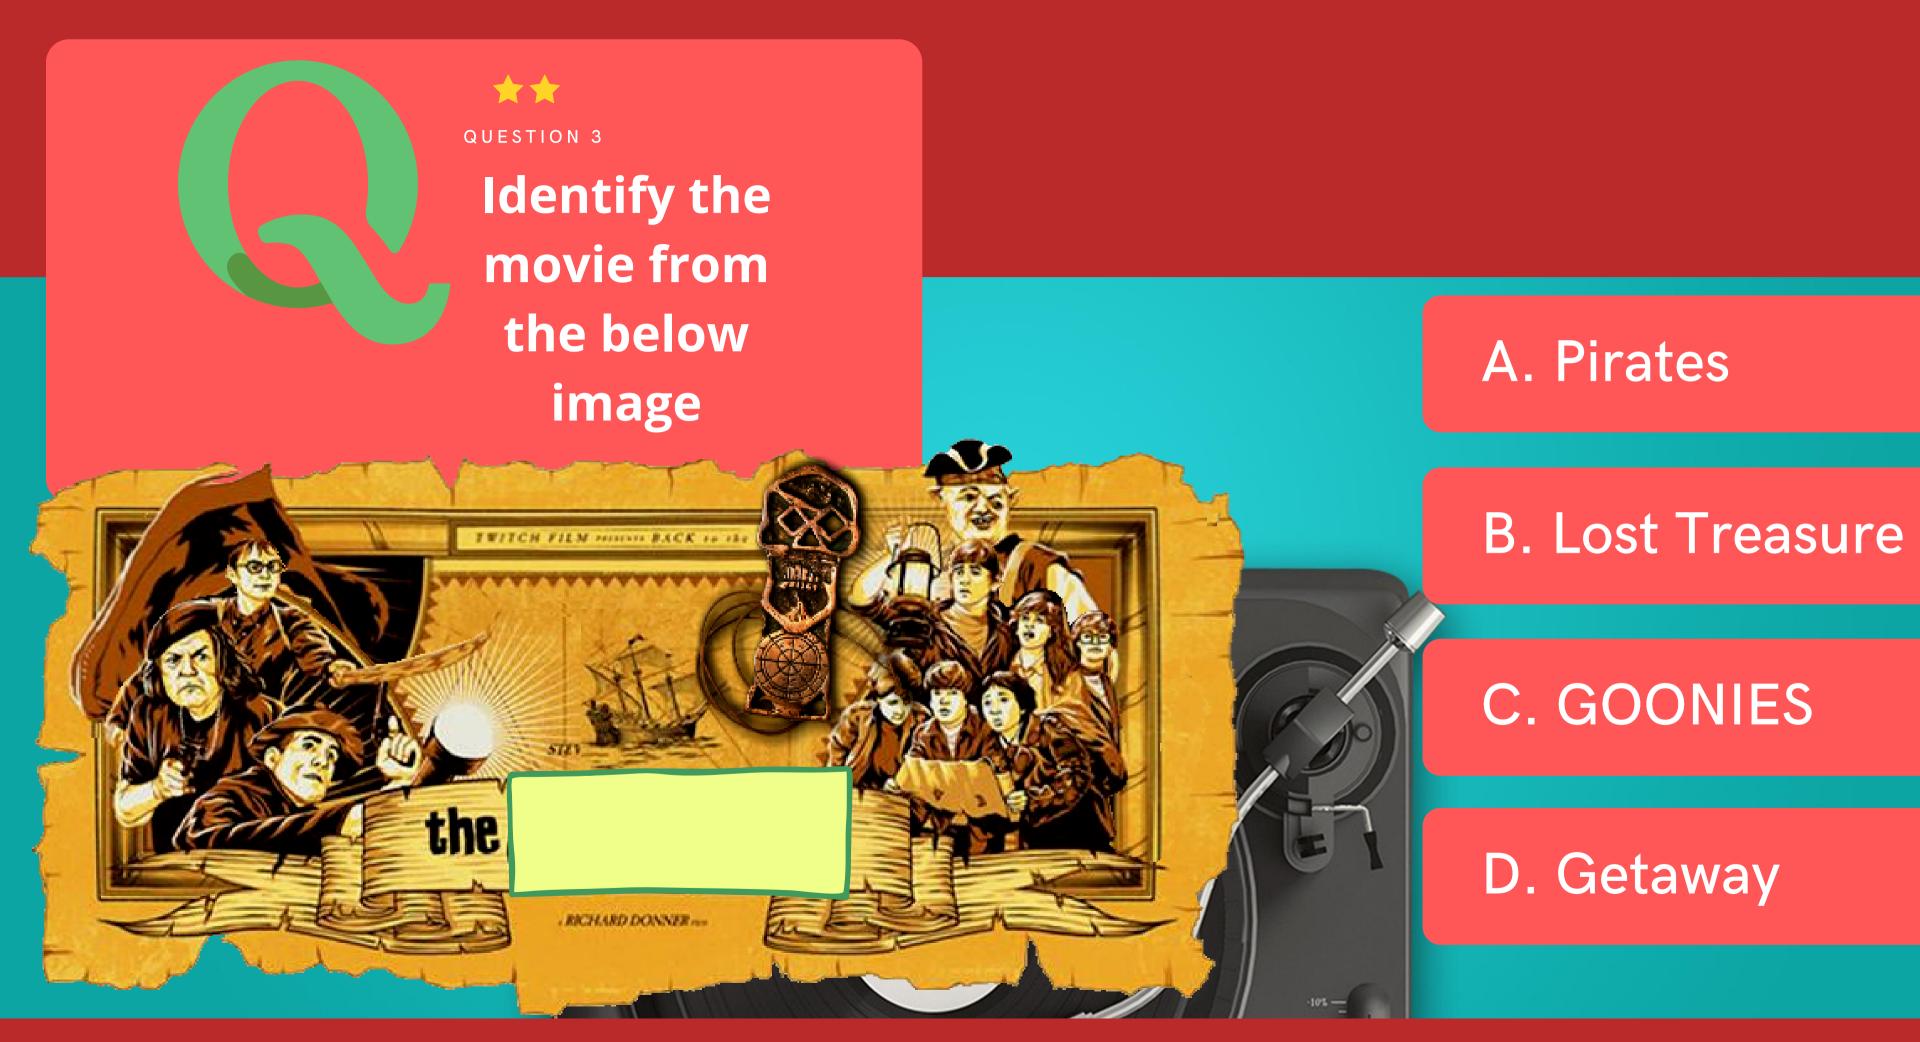

### the Goonies

When Chunk is talking to the police on the phone, the officer says, "Just like that last prank, about all those little creatures that multiply when you throw water on them" In reference to the movie Gremilins