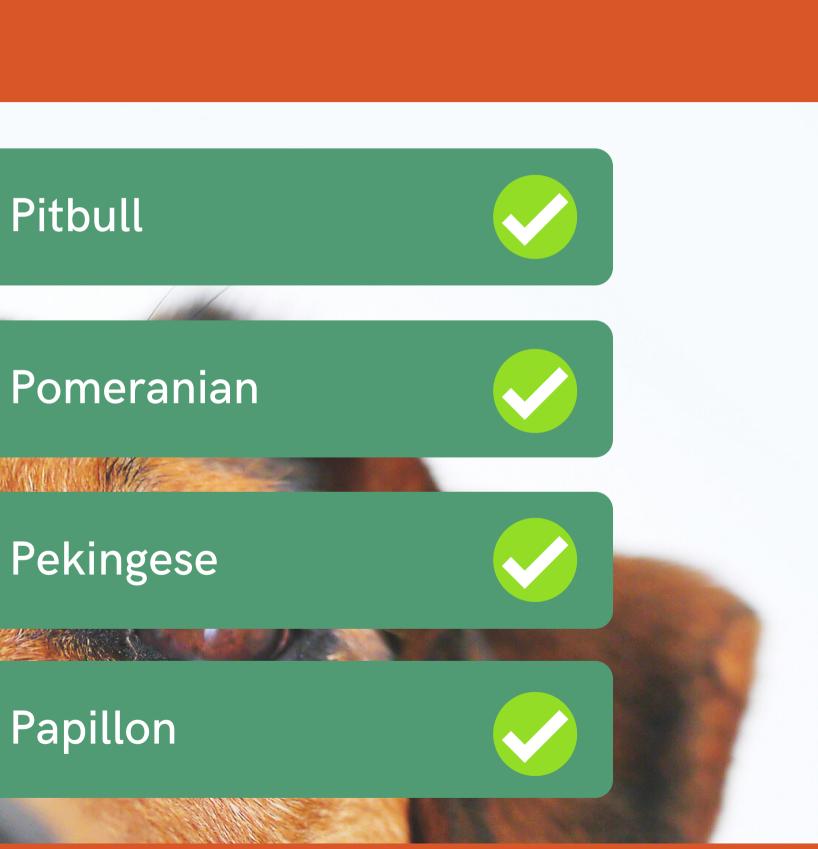

## Hard Round

Name 4 dog breeds that start with the letter P.

Ρ

Ρ

Ρ

Ρ

 $\star$ 

Other dog breeds that start with the letter P are:

Pointer Pug Portuguese of any type Plott Hound Polish Lowland Sheepdog