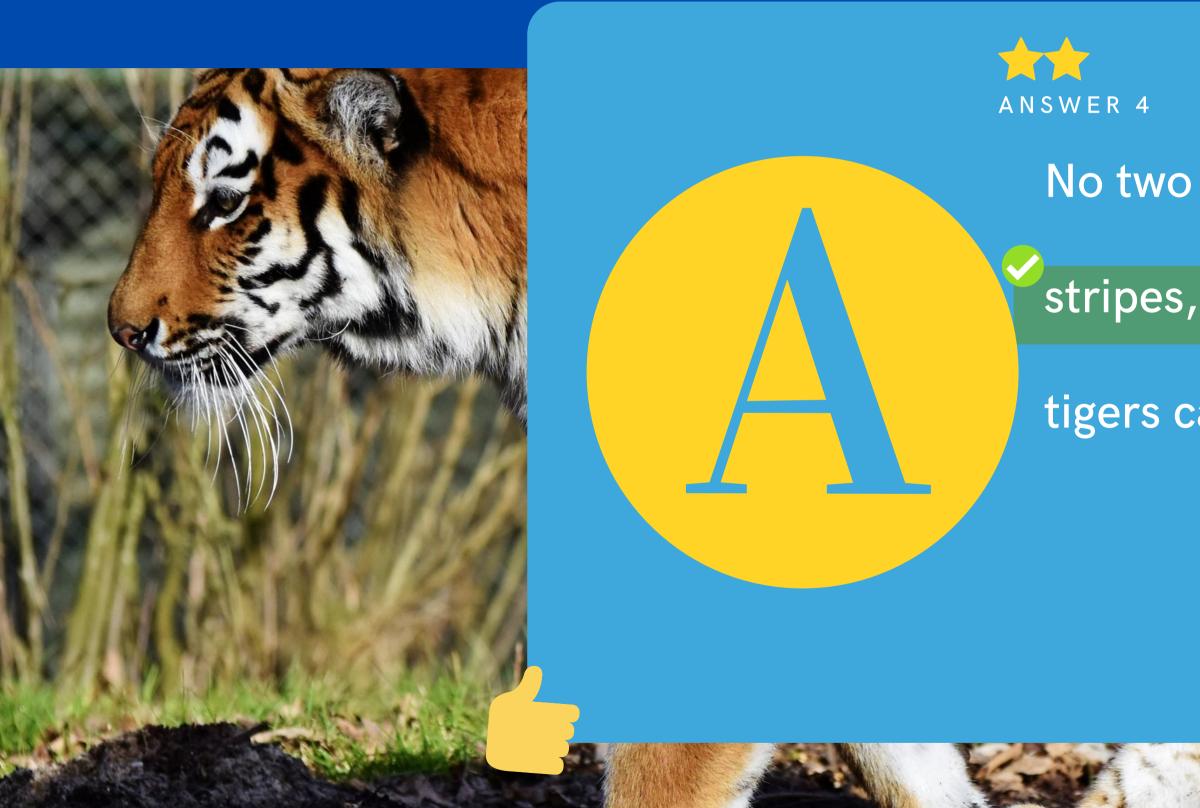

### No two tigers ever have the same

### stripes, and this is how individual

tigers can be identified.

ROUND 3